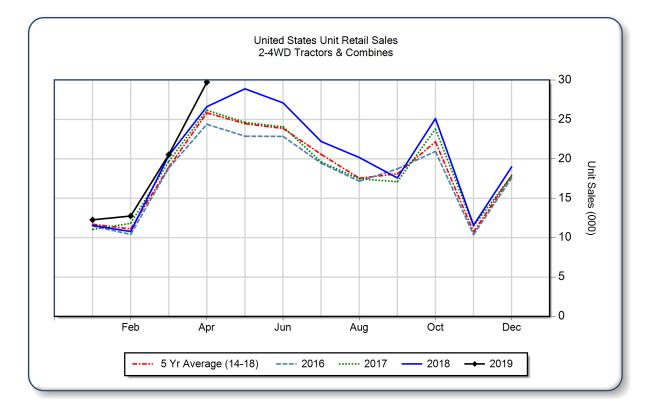

## AEM United States Ag Tractor and Combine Report April 2019

Copyright, AEM. All rights reserved. If data is referenced, please acknowledge AEM as the source.

|                                | April  |        |      | YTD - April |        |      | Beginning<br>Inventory |
|--------------------------------|--------|--------|------|-------------|--------|------|------------------------|
|                                | 2019   | 2018   | %Chg | 2019        | 2018   | %Chg | Apr 2019               |
| <b>2WD Farm Tractors</b>       |        |        |      |             |        |      |                        |
| < 40 HP                        | 21,301 | 18,266 | 16.6 | 50,299      | 44,694 | 12.5 | 103,470                |
| 40 < 100 HP                    | 5,674  | 5,778  | -1.8 | 17,034      | 17,308 | -1.6 | 37,631                 |
| 100+ HP                        | 1,970  | 1,848  | 6.6  | 5,586       | 5,436  | 2.8  | 9,234                  |
| <b>Total 2WD Farm Tractors</b> | 28,945 | 25,892 | 11.8 | 72,919      | 67,438 | 8.1  | 150,335                |
| 4WD Farm Tractors              | 308    | 233    | 32.2 | 901         | 709    | 27.1 | 979                    |
| <b>Total Farm Tractors</b>     | 29,253 | 26,125 | 12.0 | 73,820      | 68,147 | 8.3  | 151,314                |
| Self-Prop Combines             | 485    | 506    | -4.2 | 1,462       | 1,225  | 19.3 | 1,118                  |